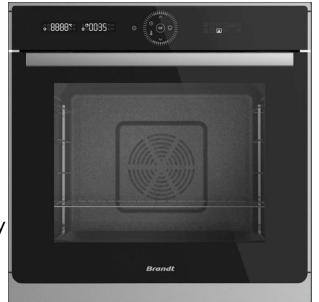

# 60CM BUILT IN PYRO OVEN BXP6555X

#### **Structure**

- Volume (L): 73
- Multifunction Plus (MF+)
- Electronic control with LCD display
- Enameled cavity
- Black glass on stainless steel

#### **Features**

Quattro Pulse

This new design concept rapidly circulates hot air flow into the cavity, the temperature is uniform in 100% of the cavity to guarantee a quality and perfect cooking result

- Smart Assist: Time recommendation
- Smart Boost: Automatic pre-heating
- Easy start: Memorization of your preferences
- 8 cooking positions including Pizza & Boost
- Pyro Express
- Soft Close

## **Accessories**

- 1 x 45mm drip tray
- 2 anti tip safety grids