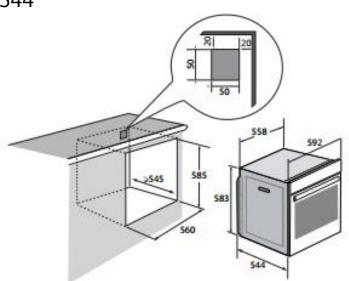

## **DIMENSIONS**

• Dimension of overall product (mm): H596 x W592 x D544

• Built in dimensions (mm): H585 x W560 x D550

• Cavity dimensions (mm): H382 x W474 x D405

• Net weight (kg): 38

• Gross weight (kg): 40